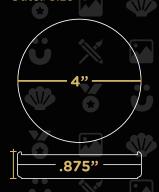

#### **Outer Size**

### **Inner Size**

| Packaging                           |                |                      |           |                   |                    |
|-------------------------------------|----------------|----------------------|-----------|-------------------|--------------------|
| Box Size                            | Box Weig       | nt Carton Size       |           | Carton Weight     | Boxes / Carton     |
| 4.125" x 4.125" x 1" 0.45 lbs / 7.2 |                | 2 oz 9" x 9" x 12.5" |           | 22 lb             | 48                 |
| Coaster                             |                |                      |           |                   |                    |
| Top Material                        | Base Material  | Inner Diameter       | Inner Dep | oth Outer Diame   | ter Outer Depth    |
| Acrylic                             | Polyurethane   | 3.75"                | 0.5"      | 4"                | 0.875"             |
| Tru-Fit Inserts                     |                |                      |           |                   |                    |
| Foam Colors                         | Foam Thickness | Foam Diameter        | Steel Col | ors Steel Thickne | ess Steel Diameter |
| 6 (See Above)                       | 0.0625"        | 3.6875"              | 1 (Black  | 0.0625"           | 3.71875"           |