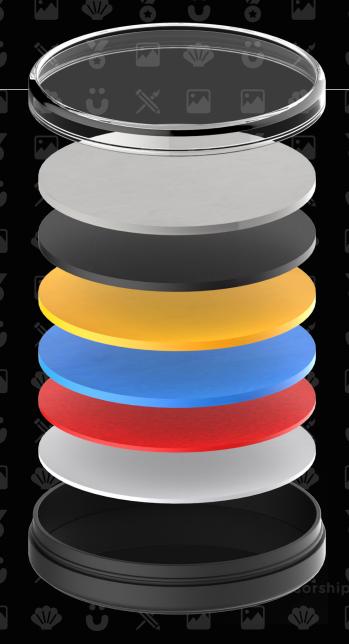

## Top

U

A crystal clear, acrylic lid provides durability and easy viewing.

#### **Colors**

Six colored foam inserts provide background customization for placing objects.

#### **Grip**

A polyurethane rubber base adds grip to minimize slipping.

#### Fit

Tru-Fit foam inserts and the metal plate provide compression and modern aesthetics.

#### Style

The matte black finish blends well with any object and home decor.