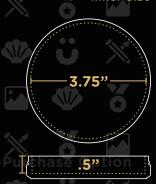

### **Inner Size**

| Packaging                           |                |                      |           |                   |                    |
|-------------------------------------|----------------|----------------------|-----------|-------------------|--------------------|
| Box Size                            | Box Weig       | nt Carton Size       |           | Carton Weight     | Boxes / Carton     |
| 4.125" x 4.125" x 1" 0.45 lbs / 7.2 |                | 2 oz 9" x 9" x 12.5" |           | 22 lb             | 48                 |
| Coaster                             |                |                      |           |                   |                    |
| Top Material                        | Base Material  | Inner Diameter       | Inner Dep | oth Outer Diame   | ter Outer Depth    |
| Acrylic                             | Polyurethane   | 3.75"                | 0.5"      | 4"                | 0.875"             |
| Tru-Fit Inserts                     |                |                      |           |                   |                    |
| Foam Colors                         | Foam Thickness | Foam Diameter        | Steel Col | ors Steel Thickne | ess Steel Diameter |
| 6 (See Above)                       | 0.0625"        | 3.6875"              | 1 (Black  | 0.0625"           | 3.71875"           |