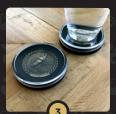

#### Top

A crystal clear, acrylic lid provides durability and easy viewing.

#### Grip

A polyurethane rubber base adds grip to minimize slipping.

#### Protect

The smooth beveled lip minimizes condensation from spilling over.