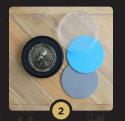

# **EASY TO USE**

Choose one of the six colored Tru-Fit inserts for your background.

Adjust inserts so your medal fits snuggly against the top.

Snap the top closed and enjoy your drinks on us, year-round!

#### Colors

Six colored foam inserts provide background customization for placing objects.

#### Fit

Tru-Fit foam inserts and the metal plate provide compression and modern aesthetics.