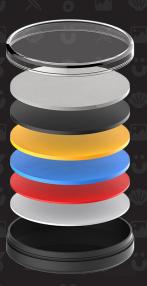

# **EASY TO USE**

Choose one of the six colored Tru-Fit inserts for your background.

Adjust inserts so your medal fits snuggly against the top.

Snap the top closed and enjoy your drinks on us, year-round!

#### Colors

Six colored foam inserts provide background customization for placing objects.

#### Fit

Tru-Fit foam inserts and the metal plate provide compression and modern aesthetics.