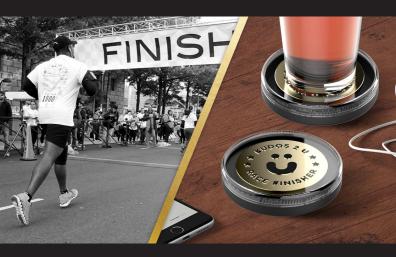

INTRODUCING THE KUDOS COASTER PLUS

### A Gift for Everyone

The Kudos Coaster Plus is the perfect gift for the runner in your life. It's also great for treasures, artwork, photos and more. Get creative!

## THE NEXT GENERATION OF FINISHER MEDAL DISPLAY.

Celebrate your accomplishments year-round in a display that doubles as a coaster!

kudos2u.com

#kudos2u

kudos2u

in kudos2u